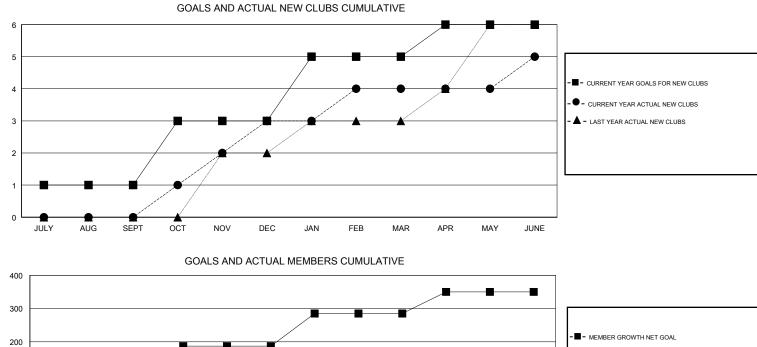

## GMT CA

| Clubs<br>RESULTS FOR 2018-2019 |   |   |   | Members<br>RESULTS FOR 2018-2019 |     |     |     |
|--------------------------------|---|---|---|----------------------------------|-----|-----|-----|
|                                |   |   |   |                                  |     |     |     |
| JULY/AUG/SEPT                  | 1 | 0 | 1 | JULY/AUG/SEPT                    | 47  | 12  | 80  |
| OCT/NOV/DEC                    | 2 | 3 | 0 | OCT/NOV/DEC                      | 140 | 150 | 179 |
| JAN/FEB/MAR                    | 2 | 1 | 0 | JAN/FEB/MAR                      | 98  | 68  | 34  |
| APR/MAY/JUNE                   | 1 | 1 | 0 | APR/MAY/JUNE                     | 65  | 185 | 69  |